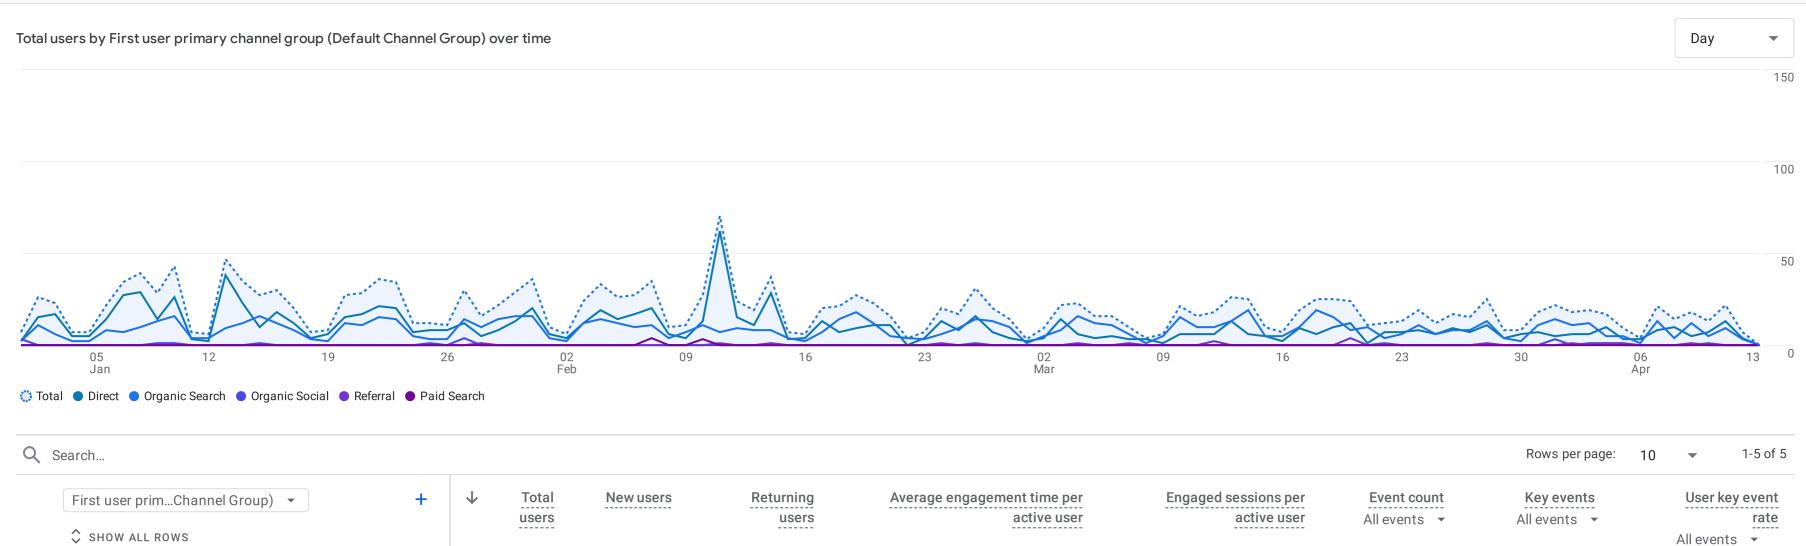

## User acquisition: First user primary channel group (Default Channel Group) 🕢 🔻

| Q: | Search                                                          |                                      |                               |                            |                                         |                                     |                                 | Rows per page:             | 10 ▼ 1-5 of                            |
|----|-----------------------------------------------------------------|--------------------------------------|-------------------------------|----------------------------|-----------------------------------------|-------------------------------------|---------------------------------|----------------------------|----------------------------------------|
|    | First user primChannel Group) ▼  \$\dial \text{SHOW ALL ROWS}\$ | ↓ Total<br>users                     | New users                     | Returning<br>users         | Average engagement time per active user | Engaged sessions per<br>active user | Event count All events ▼        | Key events<br>All events ▼ | User key event<br>rate<br>All events ▼ |
|    | Total                                                           | <b>1,677</b><br>vs. 734<br>↑ 128.47% | 1,640<br>vs. 715<br>† 129.37% | 209<br>vs. 112<br>† 86.61% | 48s<br>vs. 55s<br>↓ -12.65%             | <b>0.61</b> vs. 0.77  ↓ -20.76%     | 10,546<br>vs. 5,759<br>† 83.12% | <b>6.00</b> vs. 0.00       | <b>0.24%</b> vs. 0%                    |
| 1  | Direct                                                          |                                      |                               |                            |                                         |                                     |                                 |                            |                                        |
|    | Jan 1 - Apr 12, 2025                                            | 922 (54.98%)                         | 916 (55.85%)                  | 61 (29.19%)                | 27s                                     | 0.34                                | 4,732 (44.87%)                  | 0.00 (0%)                  | 0%                                     |
|    | Jan 1 - Apr 12, 2024                                            | 323 (44.01%)                         | 304 (42.52%)                  | 40 (35.71%)                | 41s                                     | 0.62                                | 2,257 (39.19%)                  | 0.00 (-)                   | 0%                                     |
|    | % change                                                        | 185.45%                              | 201.32%                       | 52.5%                      | -33.47%                                 | -44.49%                             | 109.66%                         | 0%                         | 0%                                     |
| 2  | Organic Search                                                  |                                      |                               |                            |                                         |                                     |                                 |                            |                                        |
|    | Jan 1 - Apr 12, 2025                                            | 714 (42.58%)                         | 683 (41.65%)                  | 146 (69.86%)               | 1m 17s                                  | 0.96                                | 5,632 (53.4%)                   | 6.00 (100%)                | 0.56%                                  |
|    | Jan 1 - Apr 12, 2024                                            | 278 (37.87%)                         | 278 (38.88%)                  | 65 (58.04%)                | 1m 26s                                  | 1.05                                | 2,744 (47.65%)                  | 0.00 (-)                   | 0%                                     |
|    | % change                                                        | 156.83%                              | 145.68%                       | 124.62%                    | -9.77%                                  | -8.65%                              | 105.25%                         | 0%                         | 0%                                     |
| 3  | Organic Social                                                  |                                      |                               |                            |                                         |                                     |                                 |                            |                                        |
|    | Jan 1 - Apr 12, 2025                                            | 17 (1.01%)                           | 17 (1.04%)                    | 1 (0.48%)                  | 4s                                      | 0.47                                | 70 (0.66%)                      | 0.00 (0%)                  | 0%                                     |
|    | Jan 1 - Apr 12, 2024                                            | 128 (17.44%)                         | 128 (17.9%)                   | 7 (6.25%)                  | 25s                                     | 0.52                                | 725 (12.59%)                    | 0.00 (-)                   | 0%                                     |
|    | % change                                                        | -86.72%                              | -86.72%                       | -85.71%                    | -84.07%                                 | -10.1%                              | -90.34%                         | 0%                         | 0%                                     |
| 4  | Referral                                                        |                                      |                               |                            |                                         |                                     |                                 |                            |                                        |
|    | Jan 1 - Apr 12, 2025                                            | 17 (1.01%)                           | 17 (1.04%)                    | 1 (0.48%)                  | 35s                                     | 0.82                                | 91 (0.86%)                      | 0.00 (0%)                  | 0%                                     |
|    | Jan 1 - Apr 12, 2024                                            | 5 (0.68%)                            | 5 (0.7%)                      | 0 (0%)                     | 43s                                     | 1.00                                | 33 (0.57%)                      | 0.00 (-)                   | 0%                                     |
|    | % change                                                        | 240%                                 | 240%                          | 0%                         | -18.65%                                 | -17.65%                             | 175.76%                         | 0%                         | 0%                                     |
| 5  | Paid Search                                                     |                                      |                               |                            |                                         |                                     |                                 |                            |                                        |
|    | Jan 1 - Apr 12, 2025                                            | 7 (0.42%)                            | 7 (0.43%)                     | 0 (0%)                     | 0s                                      | 0.00                                | 21 (0.2%)                       | 0.00 (0%)                  | 0%                                     |
|    | Jan 1 - Apr 12, 2024                                            | 0 (0%)                               | 0 (0%)                        | 0 (0%)                     | 0s                                      | 0.00                                | 0 (0%)                          | 0.00 (-)                   | 0%                                     |
|    | % change                                                        | 0%                                   | 0%                            | 0%                         | 0%                                      | 0%                                  | 0%                              | 0%                         | 0%                                     |